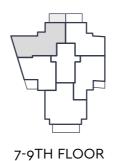

## **3 BEDROOM APARTMENT**

TOTAL INTERNAL AREA: 93M<sup>2</sup> ~ 1001FT<sup>2</sup> APARTMENTS | 701, 801, 901 L7 L8 L9