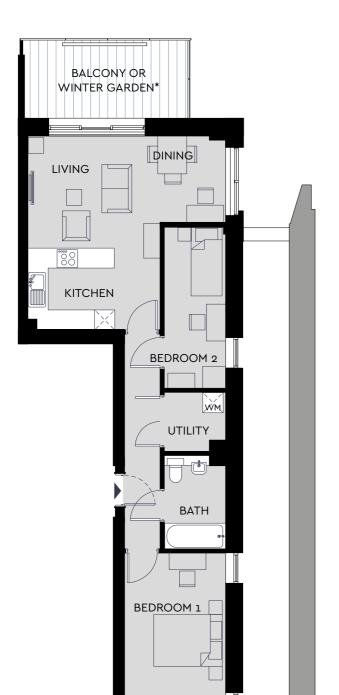

# **ASTER HOUSE,** NORTH WHARF ROAD, LONDON W2 1EZ 2 BEDROOM APARTMENT

TOTAL INTERNAL AREA: 65.9M<sup>2</sup> ~ 709FT<sup>2</sup>
APARTMENTS | 1401(h), 1402, 1501(h), 1502
L14
L14
L15
L15

TOTAL INTERNAL AREA: 77.4M<sup>2</sup> ~ 833FT<sup>2</sup>
APARTMENTS | 1203
L12