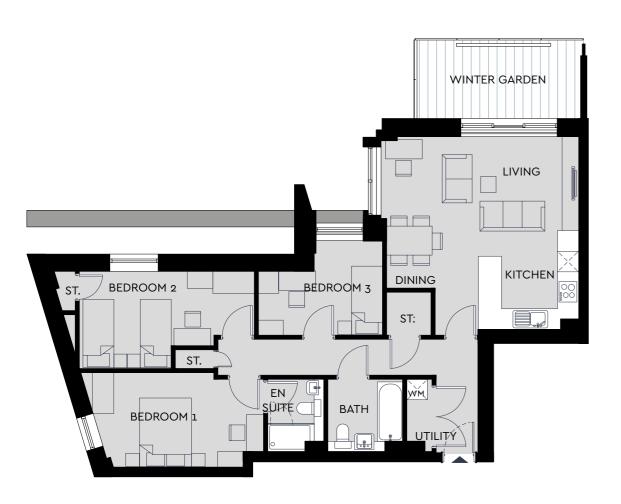

## **3 BEDROOM APARTMENT**

TOTAL INTERNAL AREA: 104.7M<sup>2</sup> ~ 1126FT<sup>2</sup> APARTMENTS | 1301(h)\*, 1302 L13 L13

- A Octavia Emily House 202-208 Kensal Road London W10 5BN
- **T** 020 8354 5500
- 020 8354 4280
- **E** info@octavia.org.uk www.octavia.org.uk