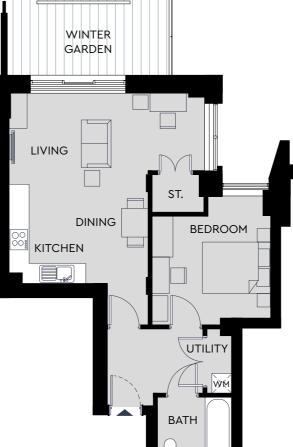

#### 1 BEDROOM APARTMENTS

L11 L12

\*Plots 1205 has a smaller balcony than shown

11TH-12TH FLOOR