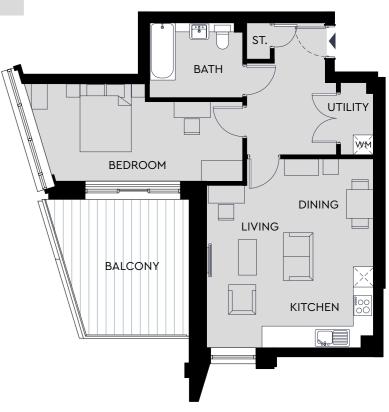

#### 1 BEDROOM APARTMENTS

L11 L12

\*Plots 1205 has a smaller balcony than shown

11TH-12TH FLOOR