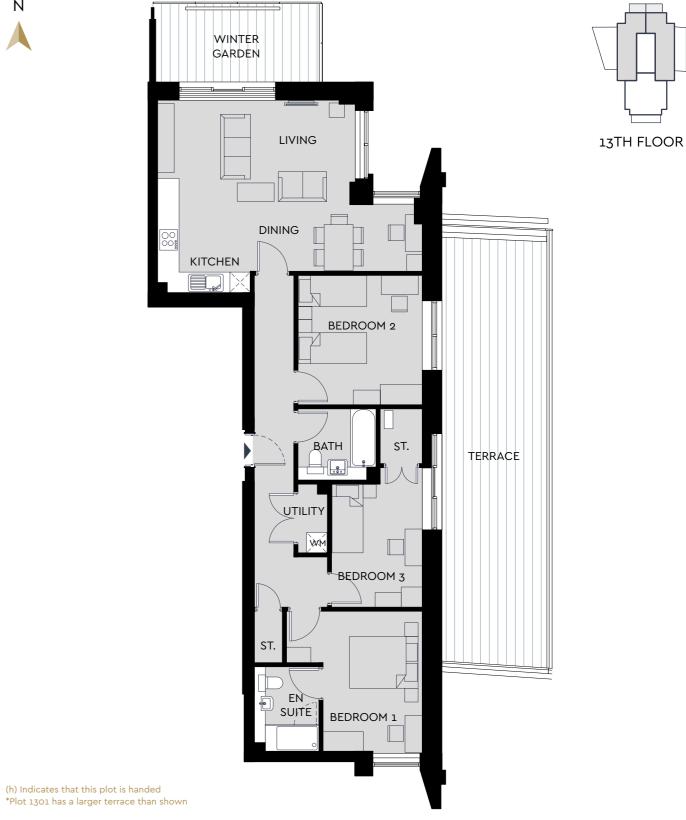

## **3 BEDROOM APARTMENT**

TOTAL INTERNAL AREA: 104.7M<sup>2</sup> ~ 1126FT<sup>2</sup> APARTMENTS | 1301(h)\*, 1302 L13 L13

- A Octavia Emily House 202-208 Kensal Road London W10 5BN
- **T** 020 8354 5500
- 020 8354 4280
- **E** info@octavia.org.uk www.octavia.org.uk