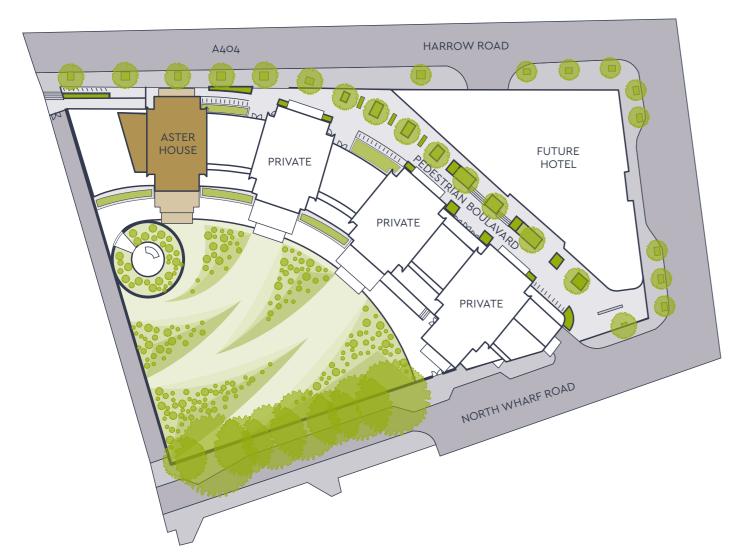

SHARED OWNERSHIP FLOOR PLANS

0

0

.



#### **SITE PLAN**

# ASTER HOUSE, NORTH WHARF ROAD, LONDON W2 1EZ

#### 1 BEDROOM APARTMENTS



L11 L12

\*Plots 1205 has a smaller balcony than shown



11TH-12TH FLOOR













## ASTER HOUSE, NORTH WHARF ROAD, LONDON W2 1EZ

#### 2 BEDROOM APARTMENT

# **ASTER HOUSE,** NORTH WHARF ROAD, LONDON W2 1EZ 2 BEDROOM APARTMENT

TOTAL INTERNAL AREA: 65.9M<sup>2</sup> ~ 709FT<sup>2</sup>
APARTMENTS | 1401(h), 1402, 1501(h), 1502
L14
L14
L15
L15

TOTAL INTERNAL AREA: 77.4M<sup>2</sup> ~ 833FT<sup>2</sup>
APARTMENTS | 1203
L12













## ASTER HOUSE, NORTH WHARF ROAD, LONDON W2 1EZ

## **3 BEDROOM APARTMENT**

TOTAL INTERNAL AREA: 93M<sup>2</sup> ~ 1001FT<sup>2</sup> APARTMENTS | 701, 801, 901 L7 L8 L9







# ASTER HOUSE, NORTH WHARF ROAD, LONDON W2 1EZ

## **3 BEDROOM APARTMENT**

TOTAL INTERNAL AREA: 104.7M<sup>2</sup> ~ 1126FT<sup>2</sup> APARTMENTS | 1301(h)\*, 1302 L13 L13













- A Octavia Emily House 202-208 Kensal Road London W10 5BN
- **T** 020 835