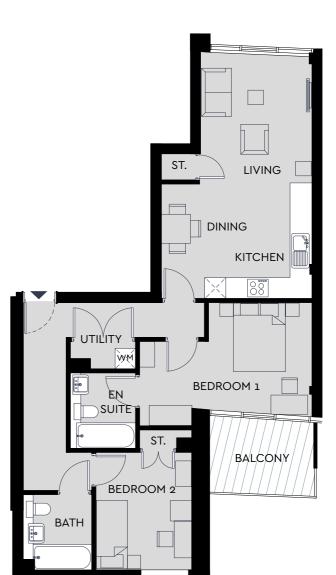

# **ASTER HOUSE,** NORTH WHARF ROAD, LONDON W2 1EZ 2 BEDROOM APARTMENT

TOTAL INTERNAL AREA: 65.9M<sup>2</sup> ~ 709FT<sup>2</sup>
APARTMENTS | 1401(h), 1402, 1501(h), 1502
L14
L14
L15
L15

TOTAL INTERNAL AREA: 77.4M<sup>2</sup> ~ 833FT<sup>2</sup>
APARTMENTS | 1203
L12